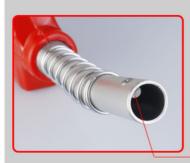

# 04 AUTO SHUT-OFF When the oil is full, stop working automatically

Auto shut-off sensibility moth