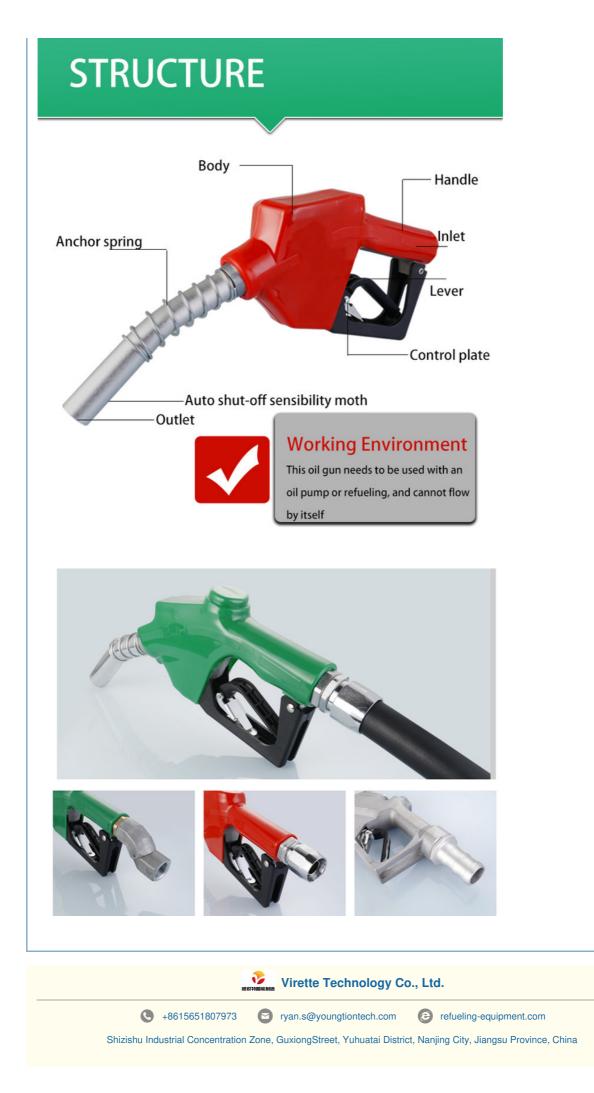

# **DETAILED IMAGES**

Three Position hold-open device

# 04 AUTO SHUT-OFF When the oil is full, stop working automatically

Auto shut-off sensibility moth