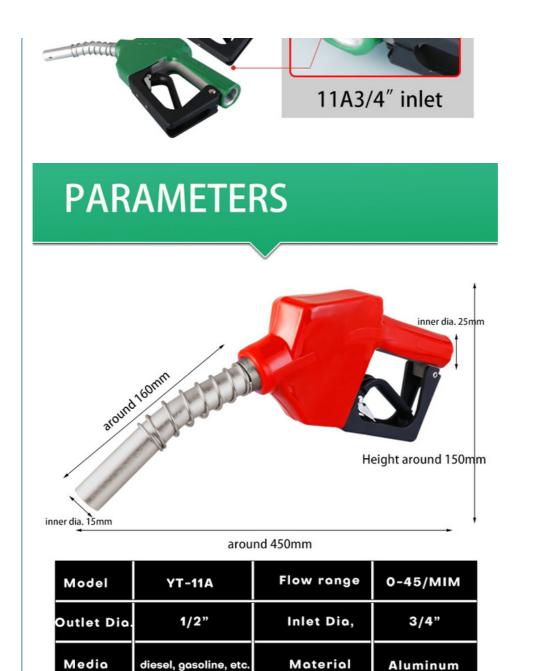

### **Product Specification**

- Name:
- Material:
- OEM:
- Outlet Dia:
- Inlet Dia:
- Flow Range:
- Highlight:

| Diesel Fuel Nozzle Auto Shut Off,<br>45I/MIN Diesel Fuel Nozzle, |
|------------------------------------------------------------------|
| 0-45L/MIN                                                        |
| 3/4"                                                             |
| 1/2"                                                             |
| Yes                                                              |
| Aluminum                                                         |
| Fuel Nozzle                                                      |

#### **Product Description**

11A Auto Shut-Off Diesel Fuel Nozzle Fuel Transfer Gun Spout Fuel Injection Nozzle for Petrol Gasoline Station

| Material   | Aluminum |  |
|------------|----------|--|
| Outlet Dia | 1/2      |  |
| Inlet Dia  | 3/4      |  |