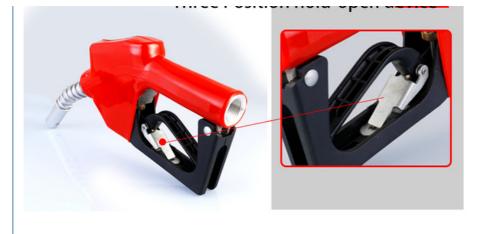

|
| 3/4"                                                             |
| 1/2"                                                             |
| Yes                                                              |
| Aluminum                                                         |
| Fuel Nozzle                                                      |

Petrol Diesel Fuel Nozzle



# More Images



#### **Product Description**

11A Auto Shut-Off Diesel Fuel Nozzle Fuel Transfer Gun Spout Fuel Injection Nozzle for Petrol Gasoline Station

| Material   | Aluminum |  |
|------------|----------|--|
| Outlet Dia | 1/2      |  |
| Inlet Dia  | 3/4      |  |



**Our Product Introduction** 



# **DETAILED IMAGES**



Three Position hold-open device





# 04 AUTO SHUT-OFF When the oil is full, stop working automatically



Auto shut-off sensibility moth