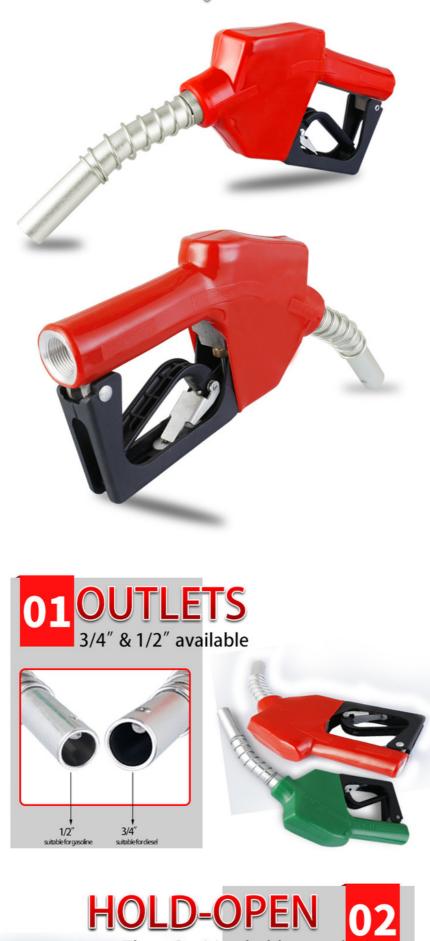

--------------------|
| 0-45L/MIN                                                        |
| 3/4"                                                             |
| 1/2"                                                             |
| Yes                                                              |
| Aluminum                                                         |
| Fuel Nozzle                                                      |

Petrol Diesel Fuel Nozzle



# More Images



#### **Product Description**

11A Auto Shut-Off Diesel Fuel Nozzle Fuel Transfer Gun Spout Fuel Injection Nozzle for Petrol Gasoline Station

| Material   | Aluminum |  |
|------------|----------|--|
| Outlet Dia | 1/2      |  |
| Inlet Dia  | 3/4      |  |



**Our Product Introduction** 



# **DETAILED IMAGES**



Three Position hold-open device





# 04 AUTO SHUT-OFF When the oil is full, stop working automatically



Auto shut-off sensibility moth