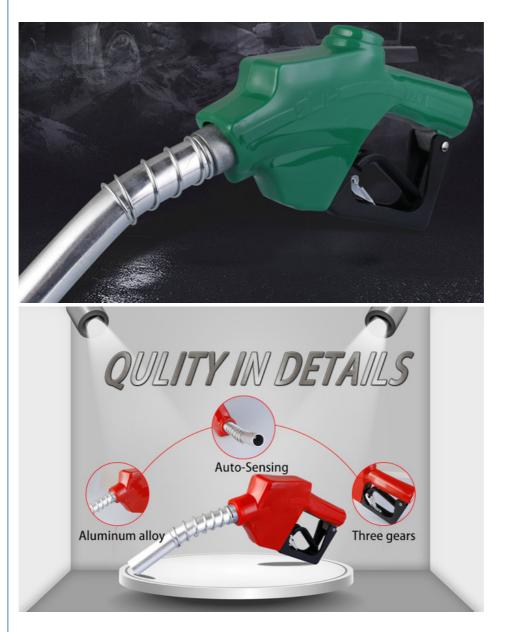

# **DETAILED IMAGES**

Three Position hold-open device

# 04 AUTO SHUT-OFF When the oil is full, stop working automatically

Auto shut-off sensibility moth