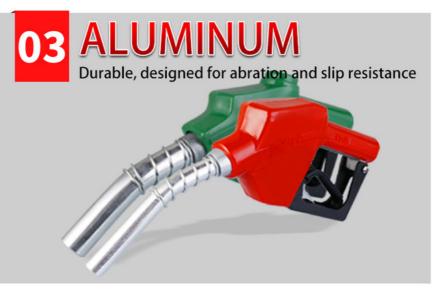

### **Product Specification**

- Name:
- Material:
- OEM:
- Outlet Dia:
- Inlet Dia:
- Flow Range:
- Highlight:

| Diesel Fuel Nozzle Auto Shut Off,<br>45I/MIN Diesel Fuel Nozzle, |
|------------------------------------------------------------------|
| 0-45L/MIN                                                        |
| 3/4"                                                             |
| 1/2"                                                             |
| Yes                                                              |
| Aluminum                                                         |
| Fuel Nozzle                                                      |

#### **Product Description**

11A Auto Shut-Off Diesel Fuel Nozzle Fuel Transfer Gun Spout Fuel Injection Nozzle for Petrol Gasoline Station

| Material   | Aluminum |  |
|------------|----------|--|
| Outlet Dia | 1/2      |  |
| Inlet Dia  | 3/4      |  |