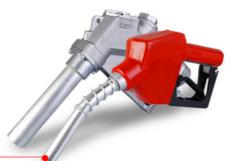

Petrol Diesel Fuel Nozzle

#### **Product Description**

11A Auto Shut-Off Diesel Fuel Nozzle Fuel Transfer Gun Spout Fuel Injection Nozzle for Petrol Gasoline Station

| Material   | Aluminum |  |
|------------|----------|--|
| Outlet Dia | 1/2      |  |
| Inlet Dia  | 3/4      |  |