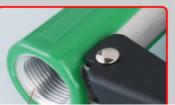

|
| 1/2"                                                             |
| Yes                                                              |
| Aluminum                                                         |
| Fuel Nozzle                                                      |

Petrol Diesel Fuel Nozzle



# More Images



#### **Product Description**

11A Auto Shut-Off Diesel Fuel Nozzle Fuel Transfer Gun Spout Fuel Injection Nozzle for Petrol Gasoline Station

| Material   | Aluminum |  |
|------------|----------|--|
| Outlet Dia | 1/2      |  |
| Inlet Dia  | 3/4      |  |



**Our Product Introduction** 



# **DETAILED IMAGES**



Three Position hold-open device





# 04 AUTO SHUT-OFF When the oil is full, stop working automatically



Auto shut-off sensibility moth