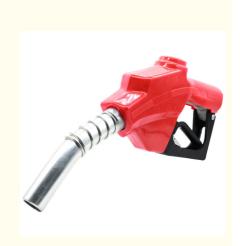

Petrol Diesel Fuel Nozzle

#### **Product Description**

11A Auto Shut-Off Diesel Fuel Nozzle Fuel Transfer Gun Spout Fuel Injection Nozzle for Petrol Gasoline Station

| Material   | Aluminum |  |
|------------|----------|--|
| Outlet Dia | 1/2      |  |
| Inlet Dia  | 3/4      |  |