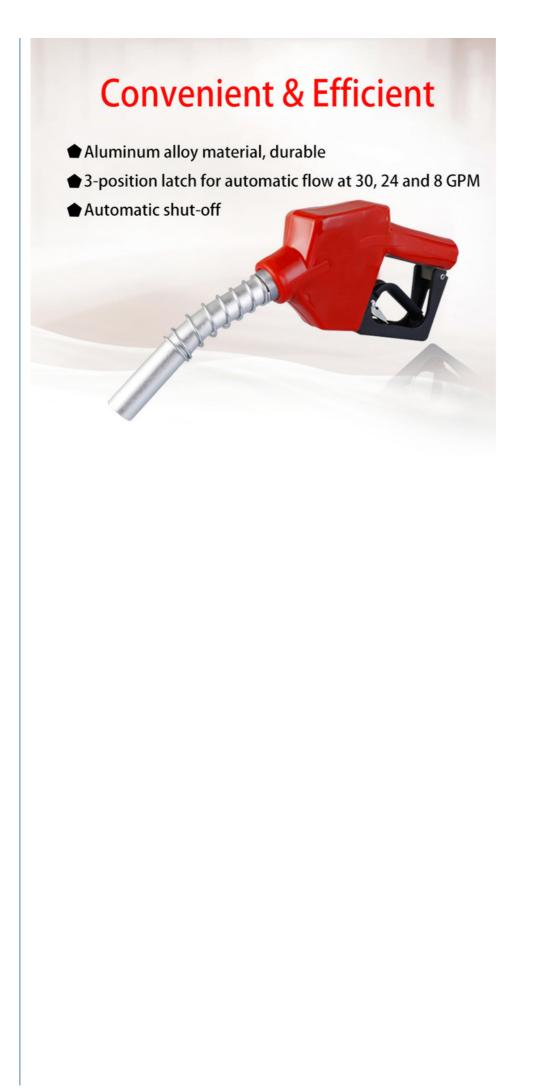

## 0-45I/MIN Diesel Fuel Nozzle Auto Shut Off For Petrol Gasoline Station

#### **Product Description**

11A Auto Shut-Off Diesel Fuel Nozzle Fuel Transfer Gun Spout Fuel Injection Nozzle for Petrol Gasoline Station

| Material   | Aluminum |  |
|------------|----------|--|
| Outlet Dia | 1/2      |  |
| Inlet Dia  | 3/4      |  |