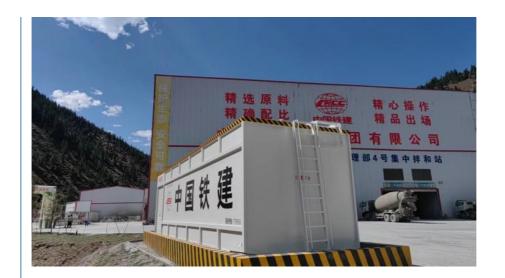

### 1.Function and Application

Containerized fuel station is a mobile fuel station integrated with explosion-proof Storagetank, refueling equipment and monitoring system. With the use of barrier explosion-prooftechnology, no explosion accident will occur in case of open fire, static electricity, impactightning strike, welding and other unexpected violent impact accidents.

- \* Suburb, No gas station area
- \* Fleet, Construction site
- \* Farm, mining area
- \* Town, Remote districts