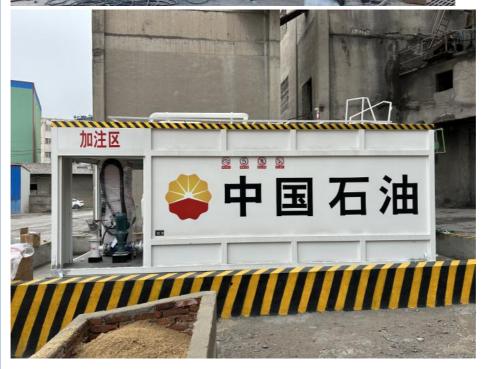

### 1.Function and Application

Containerized fuel station is a mobile fuel station integrated with explosion-proof Storagetank, refueling equipment and monitoring system. With the use of barrier explosion-prooftechnology, no explosion accident will occur in case of open fire, static electricity, impactightning strike, welding and other unexpected violent impact accidents.