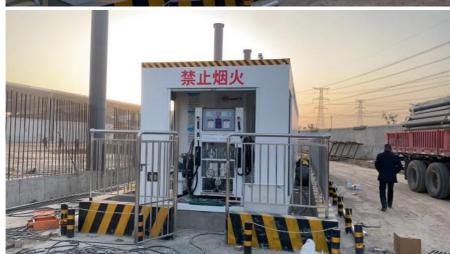

### 1.Function and Application

Containerized fuel station is a mobile fuel station integrated with explosion-proof Storagetank, refueling equipment and monitoring system. With the use of barrier explosion-prooftechnology, no explosion accident will occur in case of open fire, static electricity, impactightning strike, welding and other unexpected violent impact accidents.

- \* Suburb, No gas station area
- \* Fleet, Construction site
- \* Farm, mining area
- \* Town, Remote districts