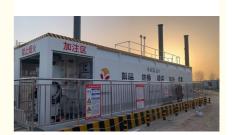

### 1.Function and Application

Containerized fuel station is a mobile fuel station integrated with explosion-proof Storagetank, refueling equipment and monitoring system. With the use of barrier explosion-prooftechnology, no explosion accident will occur in case of open fire, static electricity, impactightning strike, welding and other unexpected violent impact accidents.

- \* Suburb, No gas station area
- \* Fleet, Construction site
- \* Farm, mining area
- \* Town, Remote districts

### 2. Features

- \* non-construction needed
- \* no structure required
- \* customizable
- \* movable and flexible