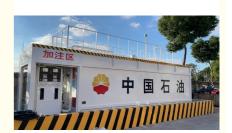

### 1.Function and Application

Containerized fuel station is a mobile fuel station integrated with explosion-proof Storagetank, refueling equipment and monitoring system. With the use of barrier explosion-prooftechnology, no explosion accident will occur in case of open fire, static electricity, impactightning strike, welding and other unexpected violent impact accidents.

- \* Suburb, No gas station area
- \* Fleet, Construction site
- \* Farm, mining area
- \* Town, Remote districts

### 2. Features

- \* non-construction needed
- \* no structure required
- \* customizable
- \* movable and flexible