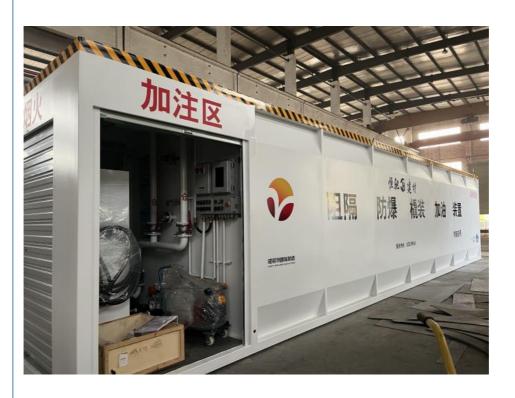

### **Product Specification**

Product: Skid Mounted Fuel StationBarrier Material: Honeycomb Aluminum

• Core Components: PLC, Engine, Bearing, Gearbox, Motor,

Pressure Vessel, Gear, Pump

Tank Volume: 10-50 CBM
 Rated Power: 550-600W
 Flow Range: 40/65L/MIN
 Rated Voltage: 12V/24V/220V

### **Product Description**

10FT-60FT Container Fuel Station Skid Mounted Equipment Gas Station

| Product            | Skid Mounted Fuel Station    |
|--------------------|------------------------------|
| Tank Volume        | 10-50 CBM                    |
| Barrier material   | Honeycomb aluminum           |
| Rated power        | 550-600W                     |
| Flow range         | 40/65L/MIN                   |
| Rated voltage      | 12V/24V/220V                 |
| Measuring accuracy | 99.7%                        |
| Application        | Gasoline, diesel, new energy |

### 1.Function and Application

Containerized fuel station is a mobile fuel station integrated with explosion-proof Storagetank, refueling equipment and monitoring system. With the use of barrier explosion-prooftechnology, no explosion accident will occur in case of open fire, static electricity, impactightning strike, welding and other unexpected violent impact accidents.