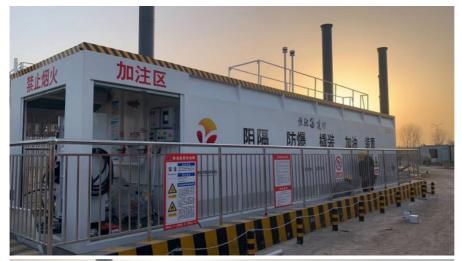

### 1.Function and Application

Containerized fuel station is a mobile fuel station integrated with explosion-proof Storagetank, refueling equipment and monitoring system. With the use of barrier explosion-prooftechnology, no explosion accident will occur in case of open fire, static electricity, impactightning strike, welding and other unexpected violent impact accidents.

- \* Suburb, No gas station area
- \* Fleet, Construction site
- \* Farm, mining area
- \* Town, Remote districts

### 2. Features

- \* non-construction needed
- \* no structure required
- \* customizable
- \* movable and flexible