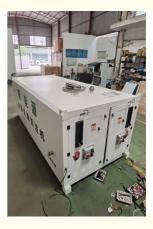

# Customized Fuel Mobile Dispenser 7CBM 8CBM Mobile Diesel Dispenser

## **Product Specification**

| • Model:      | C1                                                                                                         |
|---------------|------------------------------------------------------------------------------------------------------------|
| Material:     | Plastic                                                                                                    |
| Power Source: | Electric                                                                                                   |
| Capacity:     | 1-8CBM                                                                                                     |
| Flow Rate:    | 40-60L Per Minute                                                                                          |
| Nozzle Type:  | Automatic                                                                                                  |
| Application:  | Gasoline, Diesel, New Energy                                                                               |
| Hose Length:  | 6 Feet                                                                                                     |
| Highlight:    | 8cbm mobile diesel dispenser,<br>customized mobile diesel dispenser,<br>customized mobile dispenser diesel |

#### White Fuel Mobile Dispenser with Customized Design and Features