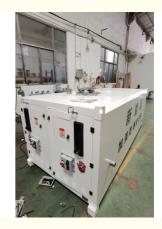

# Customized Fuel Mobile Dispenser 7CBM 8CBM Mobile Diesel Dispenser

## **Product Specification**

| • Model:      | C1                                                                                                         |
|---------------|------------------------------------------------------------------------------------------------------------|
| Material:     | Plastic                                                                                                    |
| Power Source: | Electric                                                                                                   |
| Capacity:     | 1-8CBM                                                                                                     |
| Flow Rate:    | 40-60L Per Minute                                                                                          |
| Nozzle Type:  | Automatic                                                                                                  |
| Application:  | Gasoline, Diesel, New Energy                                                                               |
| Hose Length:  | 6 Feet                                                                                                     |
| Highlight:    | 8cbm mobile diesel dispenser,<br>customized mobile diesel dispenser,<br>customized mobile dispenser diesel |

#### White Fuel Mobile Dispenser with Customized Design and Features