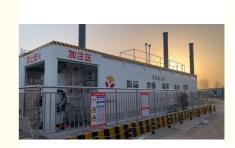

#### Customized Container Fuel Station Tank Diameter 2700mm Horizontal Tank Type

#### **Product Description:**

The Tank Containerized Refuel Facility comes with a horizontal tank type, which is ideal for storing and dispensing fuel. With a flow rate of 50m3/h, you can quickly and efficiently fuel up your vehicles and equipment without any delays.

Our Container Fuel Station is designed to be compact and easy to transport, making it an ideal solution for companies that require fuel distribution on the go. It is a part of our Containerized Fuel Distribution Bases, which are designed to be portable, so you can transport it to any location where fuel is needed.

The Virette A1 Container Fuel Station is ideal for a variety of different applications. It can be used on construction sites to provide fuel for heavy equipment, on farms to power tractors and other machinery, and in remote locations where access to fuel is limited. It is also useful for emergency situations, such as natural disasters or power outages, where a portable fuel supply station is needed.