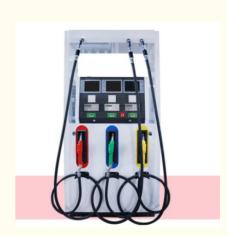

# Automated Self Service Fuel Dispenser 1000 Litres Petrol Station Fuel Pump

#### **Features:**

Product Name: Fuel Dispenser Automatic Nozzle: TD-20A Product: One Product Or Two Product Vacuum: 0.04Mpa Medium: Lubricating Oil Flow Rate: 5-50L/Min Or 5-90L/Min Fuel dispenser, Gasoline Dispensing System, Fuel Dispensing Equipment

#### **Technical Parameters:**

| Product Type:          | Gasoline Dispensing System                                               |
|------------------------|--------------------------------------------------------------------------|
| Temperature:           | -40~55°C                                                                 |
| Warranty:              | 12 Months                                                                |
| Product:               | One Product Or Two Product                                               |
| Medium:                | Lubricating Oil                                                          |
| Flow Rate:             | 5-50L/Min Or 5-90L/Min                                                   |
| Vacuum:                | 0.04Mpa                                                                  |
| Working Pressure:      | 0.2 MPa                                                                  |
| Automatic Nozzle:      | TD-20A                                                                   |
| Hose:                  | 3/4" 4M                                                                  |
| Register Range:        | 0.00~999999.99 L                                                         |
| Applicable Fuel Types: | Diesel fuel dispenser, Gasoline Dispensing System, Diesel fuel dispenser |